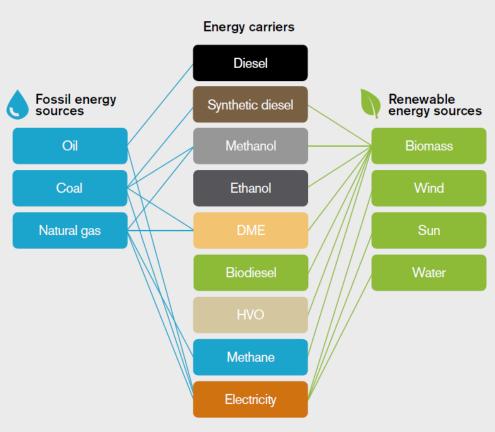

## **VOLVO FH LNG AND FM LNG**



# TRANSPORT CHALLENGES AND SOLUTIONS - TOWARDS ZERO EMISSIONS



Marek Gawroński, Vice President Public Affairs, Volvo Group



Volvo takes the lead towards a more sustainable future

**Environmental vision** 

EMISSIONS FROM VOLVO TRUCKS



# Alternative fuelsour way forward







# Alternative fuels – The way forward





### Replacing diesel with biofuels



Bio LNG and Bio CNG can replace 20% of diesel use

Typical value







Reasons for methane

- High energy content
- Growing infrastructure for gas
- Reduced climate impact
- Competitive price



### **Natural gas**



### LNG is liquefied natural gas or biogas



### LNG – CO<sub>2</sub> saving potentials



Valid for tank to wheel





























## WE DON'T COMPROMISE ON PERFORMANCE



### **Volvo FH & FM LNG**

### **TRACTOR**

| Axle configuration | Wheel base (mm) | Gas tank size (kg) |  |
|--------------------|-----------------|--------------------|--|
| 4x2                | 3700/3800       | 205                |  |
| 6x2P               | 3800/4100       | 115/155            |  |
| 6x2T               | 3400/3700/3900  | 155(WB3400