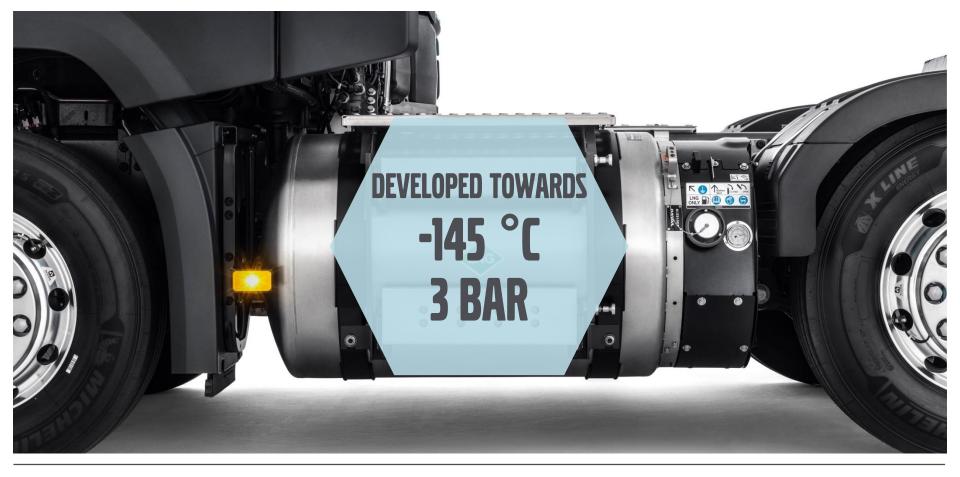

### **Volvo FH & FM LNG**

## **Volvo LNG engine**

#### Volvo G13C Euro 6.

- In-line 6-cylinder 13-litre common rail engine,
- 420 hp/2100 Nm and 460 hp/2300 Nm.
- Up to 1000 km operating range

90-95% LNG 20% LOWER CO<sub>2</sub> EMISSIONS