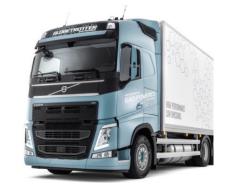

### **Volvo FH & FM LNG**

#### RIGID

| Axle configuration | Wheel base (mm) | Gas tank size (kg) |  |
|--------------------|-----------------|--------------------|--|
| 4x2                | 5200            | 205                |  |
| 6x2T               | 4300/4600/4800  | 155                |  |
| 6x2T               | 4800/4900/5200  | 205                |  |
| 6x4                | 4300/4600       | 155                |  |
| 6x4                | 4900/5200       | 205                |  |