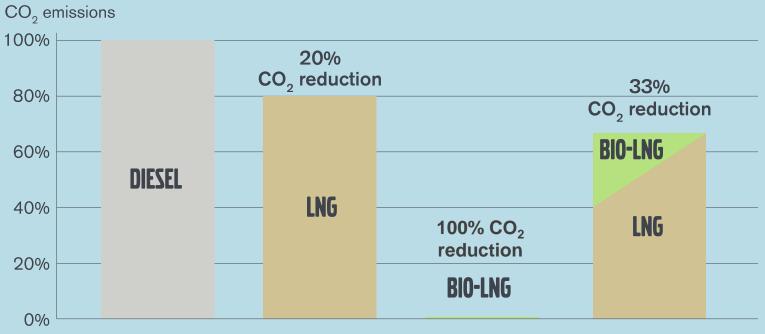

## **VOLVO FH LNG AND FM LNG**



# TRANSPORT CHALLENGES AND SOLUTIONS - TOWARDS ZERO EMISSIONS



Marek Gawroński, Vice President Public Affairs, Volvo Group



Volvo takes the lead towards a more sustainable future

**Environmental vision** 

EMISSIONS FROM VOLVO TRUCKS



# Alternative fuelsour way forward







# Alternative fuels – The way forward





### Replacing diesel with biofuels



Bio LNG and Bio CNG can replace 20% of diesel use

Typical value







Reasons for methane

- High energy content
- Growing infrastructure for gas
- Reduced climate impact
- Competitive price



### **Natural gas**



### LNG is liquefied natural gas or biogas



### LNG – CO<sub>2</sub> saving potentials



Valid for tank to wheel





























## WE DON'T COMPROMISE ON PERFORMANCE



### **Volvo FH & FM LNG**

### **TRACTOR**

| Axle configuration | Wheel base (mm) | Gas tank size (kg) |  |
|--------------------|-----------------|--------------------|--|
| 4x2                | 3700/3800       | 205                |  |
| 6x2P               | 3800/4100       | 115/155            |  |
| 6x2T               | 3400/3700/3900  | 155(WB3400)/205    |  |
| 6x4                | 3900            | 205                |  |



#### RIGID

| Axle configuration | Wheel base (mm) | Gas tank size (kg) |  |
|--------------------|-----------------|--------------------|--|
| 4x2                | 5200            | 205                |  |
| 6x2T               | 4300/4600/4800  | 155