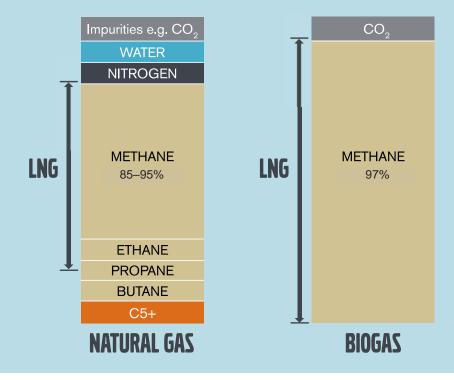

## **VOLVO FH LNG AND FM LNG**



# TRANSPORT CHALLENGES AND SOLUTIONS - TOWARDS ZERO EMISSIONS



Marek Gawroński, Vice President Public Affairs, Volvo Group



Volvo takes the lead towards a more sustainable future

**Environmental vision** 

EMISSIONS FROM VOLVO TRUCKS



# Alternative fuelsour way forward







# Alternative fuels – The way forward





### Replacing diesel with biofuels



Bio LNG and Bio CNG can replace 20% of diesel use

Typical value







Reasons for methane

- High energy content
- Growing infrastructure for gas
- Reduced climate impact
- Competitive price



### **Natural gas**



### LNG is liquefied natural gas or biogas



### LNG – CO<sub>2</sub> saving potentials



Valid for tank to wheel





























## WE DON'T COMPROMISE ON PERFORMANCE



### **Volvo FH & FM LNG**

### **TRACTOR**

| Axle configuration | Wheel base (mm) | Gas tank size (kg) |  |
|--------------------|-----------------|--------------------|--|
| 4x2                | 3700/3800       | 205                |  |
| 6x2P               | 3800/4100       | 115/155            |  |
| 6x2T               | 3400/3700/3900  | 155(WB3400)/205    |  |
| 6x4                | 3900            | 205                |  |



#### RIGID

| Axle configuration | Wheel base (mm) | Gas tank size (kg) |  |
|--------------------|-----------------|--------------------|--|
| 4x2                | 5200            | 205                |  |
| 6x2T