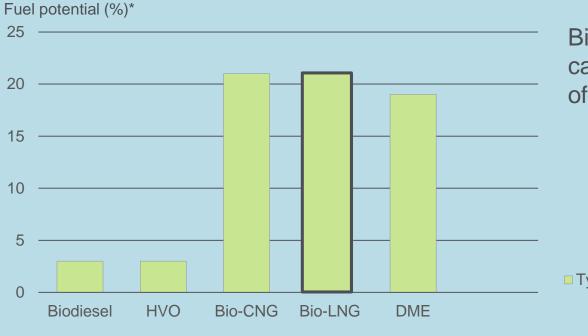

### Replacing diesel with biofuels

Bio LNG and Bio CNG can replace 20% of diesel use

Typical value

Reasons for methane

- High energy content
- Growing infrastructure for gas
- Reduced climate impact
- Competitive price