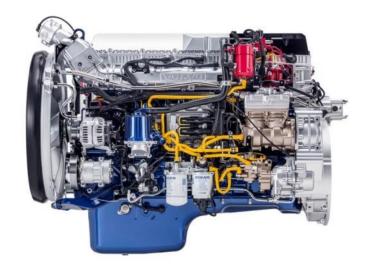

## **Volvo LNG engine**

#### Volvo G13C Euro 6.

- In-line 6-cylinder 13-litre common rail engine,
- 420 hp/2100 Nm and 460 hp/2300 Nm.
- Up to 1000 km operating range

90-95% LNG 20% LOWER CO<sub>2</sub> EMISSIONS