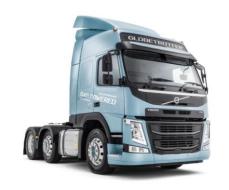

### **Volvo FH & FM LNG**

### **TRACTOR**

| Axle configuration | Wheel base (mm) | Gas tank size (kg) |  |
|--------------------|-----------------|--------------------|--|
| 4x2                | 3700/3800       | 205                |  |
| 6x2P               | 3800/4100       | 115/155            |  |
| 6x2T               | 3400/3700/3900  | 155(WB3400)/205    |  |
| 6x4                | 3900            | 205                |  |